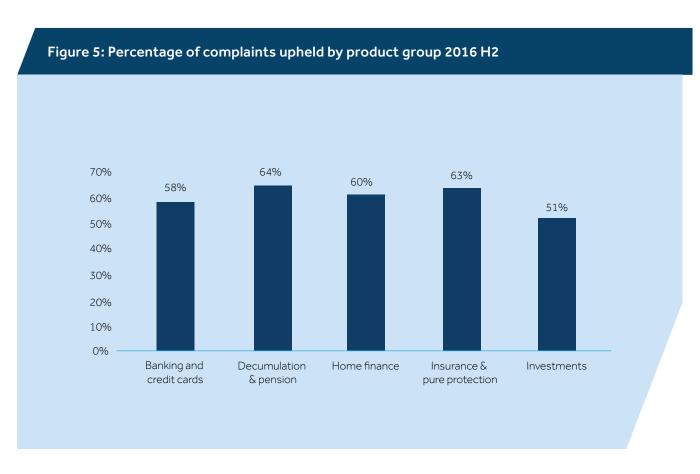

## Aggregate complaints data charts

No. 9 / April 2017

|                                                                                                | All complaints                                                                                                                       | - 2.15 million                     |  |
|------------------------------------------------------------------------------------------------|--------------------------------------------------------------------------------------------------------------------------------------|------------------------------------|--|
| Total number of firms reporting<br>one or more complaint                                       | 2,977                                                                                                                                |                                    |  |
| Total number of opened<br>complaints reported by firms                                         | 3.04 million                                                                                                                         |                                    |  |
| PPI remains the most<br>complained about product                                               | 895,110 29% of all reported complaints, in this period, compared with 45% of all complaints in 2016 H1 under the old reporting rules |                                    |  |
| Percentage of closed<br>within three days<br>(this is a brand new metric in<br>the new return) | 43%                                                                                                                                  | 63%*                               |  |
| Percentage of complaints<br>closed within eight weeks                                          | <b>97%</b> compared with 93% in 2016 H1 under the old reporting rules                                                                | 97%*                               |  |
| Percentage of complaints upheld<br>(where the firm agreed with<br>the complainant)             | <b>60%</b> compared with 57% in 2016 H1 under the old reporting rules                                                                | 59%*                               |  |
| Total redress paid to consumers                                                                | £1.9 billion                                                                                                                         | Approximately <b>£0.3</b> billion* |  |