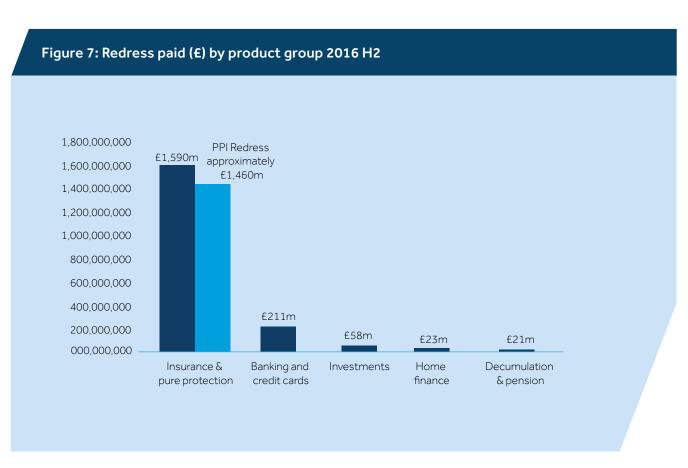

## Aggregate complaints data charts

No. 9 / April 2017

|                                                                                                | All complaints                                                                                                                       | - 2.15 million                     |  |
|------------------------------------------------------------------------------------------------|--------------------------------------------------------------------------------------------------------------------------------------|------------------------------------|--|
| Total number of firms reporting<br>one or more complaint                                       | 2,977                                                                                                                                |                                    |  |
| Total number of opened<br>complaints reported by firms                                         | 3.04 million                                                                                                                         |                                    |  |
| PPI remains the most<br>complained about product                                               | 895,110 29% of all reported complaints, in this period, compared with 45% of all complaints in 2016 H1 under the old reporting rules |                                    |  |
| Percentage of closed<br>within three days<br>(this is a brand new metric in<br>the new return) | 43%                                                                                                                                  | 63%*                               |  |
| Percentage of complaints<br>closed within eight weeks                                          | <b>97%</b> compared with 93% in 2016 H1 under the old reporting rules                                                                | 97%*                               |  |
| Percentage of complaints upheld<br>(where the firm agreed with<br>the complainant)             | <b>60%</b> compared with 57% in 2016 H1 under the old reporting rules                                                                | 59%*                               |  |
| Total redress paid to consumers                                                                | £1.9 billion                                                                                                                         | Approximately <b>£0.3</b> billion* |  |