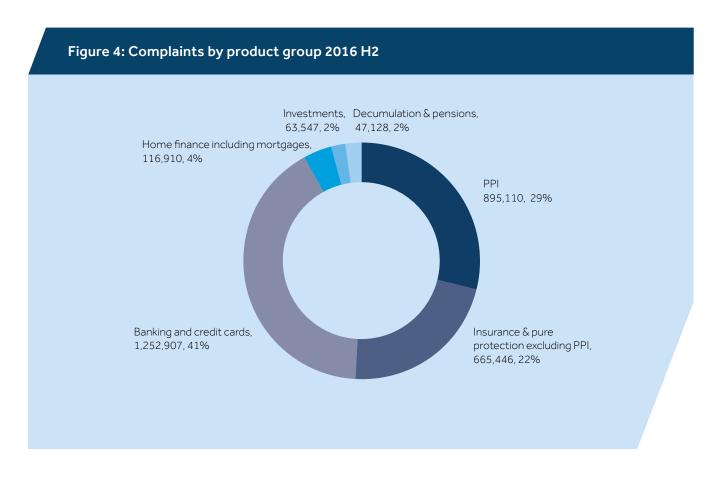

## Aggregate complaints data charts

No. 9 / April 2017

|                                                                                                | All complaints                                                                                                                       | - 2.15 million                     |  |
|------------------------------------------------------------------------------------------------|--------------------------------------------------------------------------------------------------------------------------------------|------------------------------------|--|
| Total number of firms reporting<br>one or more complaint                                       | 2,977                                                                                                                                |                                    |  |
| Total number of opened<br>complaints reported by firms                                         | 3.04 million                                                                                                                         |                                    |  |
| PPI remains the most<br>complained about product                                               | 895,110 29% of all reported complaints, in this period, compared with 45% of all complaints in 2016 H1 under the old reporting rules |                                    |  |
| Percentage of closed<br>within three days<br>(this is a brand new metric in<br>the new return) | 43%                                                                                                                                  | 63%*                               |  |
| Percentage of complaints<br>closed within eight weeks                                          | <b>97%</b> compared with 93% in 2016 H1 under the old reporting rules                                                                | 97%*                               |  |
| Percentage of complaints upheld<br>(where the firm agreed with<br>the complainant)             | <b>60%</b> compared with 57% in 2016 H1 under the old reporting rules                                                                | 59%*                               |  |
| Total redress paid to consumers                                                                | £1.9 billion                                                                                                                         | Approximately <b>£0.3</b> billion* |  |