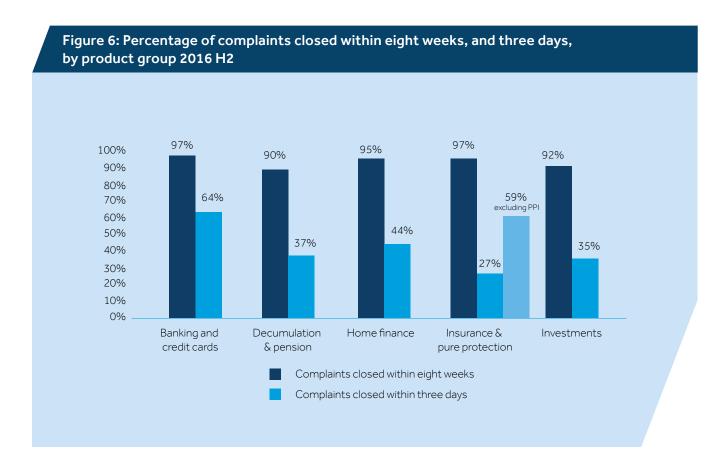

## Aggregate complaints data charts

No. 9 / April 2017

|                                                                                                | All complaints                                                                                                                       | - 2.15 million                     |  |
|------------------------------------------------------------------------------------------------|--------------------------------------------------------------------------------------------------------------------------------------|------------------------------------|--|
| Total number of firms reporting<br>one or more complaint                                       | 2,977                                                                                                                                |                                    |  |
| Total number of opened<br>complaints reported by firms                                         | 3.04 million                                                                                                                         |                                    |  |
| PPI remains the most<br>complained about product                                               | 895,110 29% of all reported complaints, in this period, compared with 45% of all complaints in 2016 H1 under the old reporting rules |                                    |  |
| Percentage of closed<br>within three days<br>(this is a brand new metric in<br>the new return) | 43%                                                                                                                                  | 63%*                               |  |
| Percentage of complaints<br>closed within eight weeks                                          | <b>97%</b> compared with 93% in 2016 H1 under the old reporting rules                                                                | 97%*                               |  |
| Percentage of complaints upheld<br>(where the firm agreed with<br>the complainant)             | <b>60%</b> compared with 57% in 2016 H1 under the old reporting rules                                                                | 59%*                               |  |
| Total redress paid to consumers                                                                | £1.9 billion                                                                                                                         | Approximately <b>£0.3</b> billion* |  |