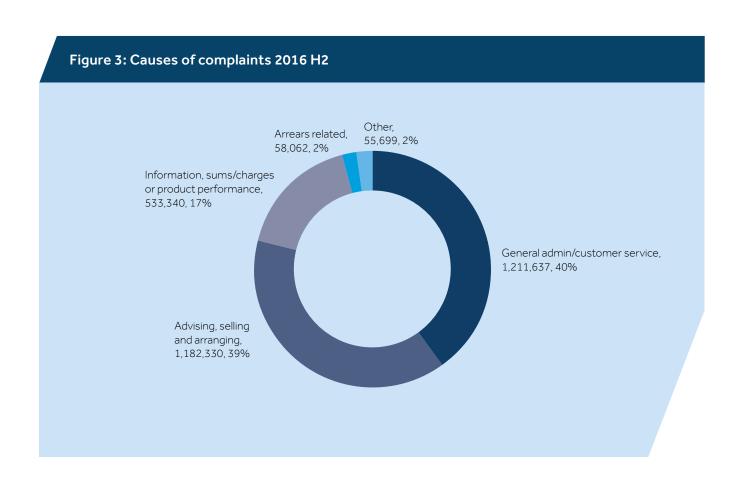

## Aggregate complaints data charts

No. 9 / April 2017

|                                                                                                | All complaints                                                                                                                       | - 2.15 million                     |  |
|------------------------------------------------------------------------------------------------|--------------------------------------------------------------------------------------------------------------------------------------|------------------------------------|--|
| Total number of firms reporting<br>one or more complaint                                       | 2,977                                                                                                                                |                                    |  |
| Total number of opened<br>complaints reported by firms                                         | 3.04 million                                                                                                                         |                                    |  |
| PPI remains the most<br>complained about product                                               | 895,110 29% of all reported complaints, in this period, compared with 45% of all complaints in 2016 H1 under the old reporting rules |                                    |  |
| Percentage of closed<br>within three days<br>(this is a brand new metric in<br>the new return) | 43%                                                                                                                                  | 63%*                               |  |
| Percentage of complaints<br>closed within eight weeks                                          | <b>97%</b> compared with 93% in 2016 H1 under the old reporting rules                                                                | 97%*                               |  |
| Percentage of complaints upheld<br>(where the firm agreed with<br>the complainant)             | <b>60%</b> compared with 57% in 2016 H1 under the old reporting rules                                                                | 59%*                               |  |
| Total redress paid to consumers                                                                | £1.9 billion                                                                                                                         | Approximately <b>£0.3</b> billion* |  |